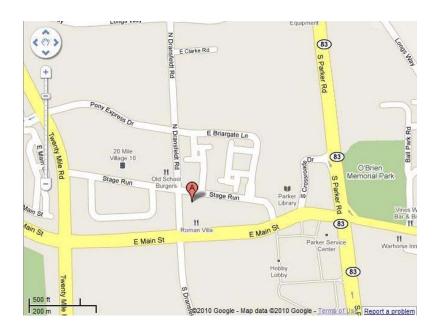

# Directions to May Jackson Hendrick, LLC

## From North via I-25

South on I-25
Take exit 193 for Lincoln Ave
Turn left at E Lincoln Ave
Turn right at N Dransfeldt Rd
Turn left at Stage Run
Office will be on the right

## From South via I-25

North on I-25
Take exit 193 for Lincoln Ave
Turn right at E Lincoln Ave
Turn right at N Dransfeldt Rd
Turn left at Stage Run
Office will be on the right

#### From North via Parker Rd

South on S Parker Rd Turn right at E Main St Take the 2<sup>nd</sup> right onto Stage Run Office will be on the left

#### From South via Parker Rd

North on S Parker Rd Turn left at E Main St Take the 2<sup>nd</sup> right onto Stage Run Office will be on the left